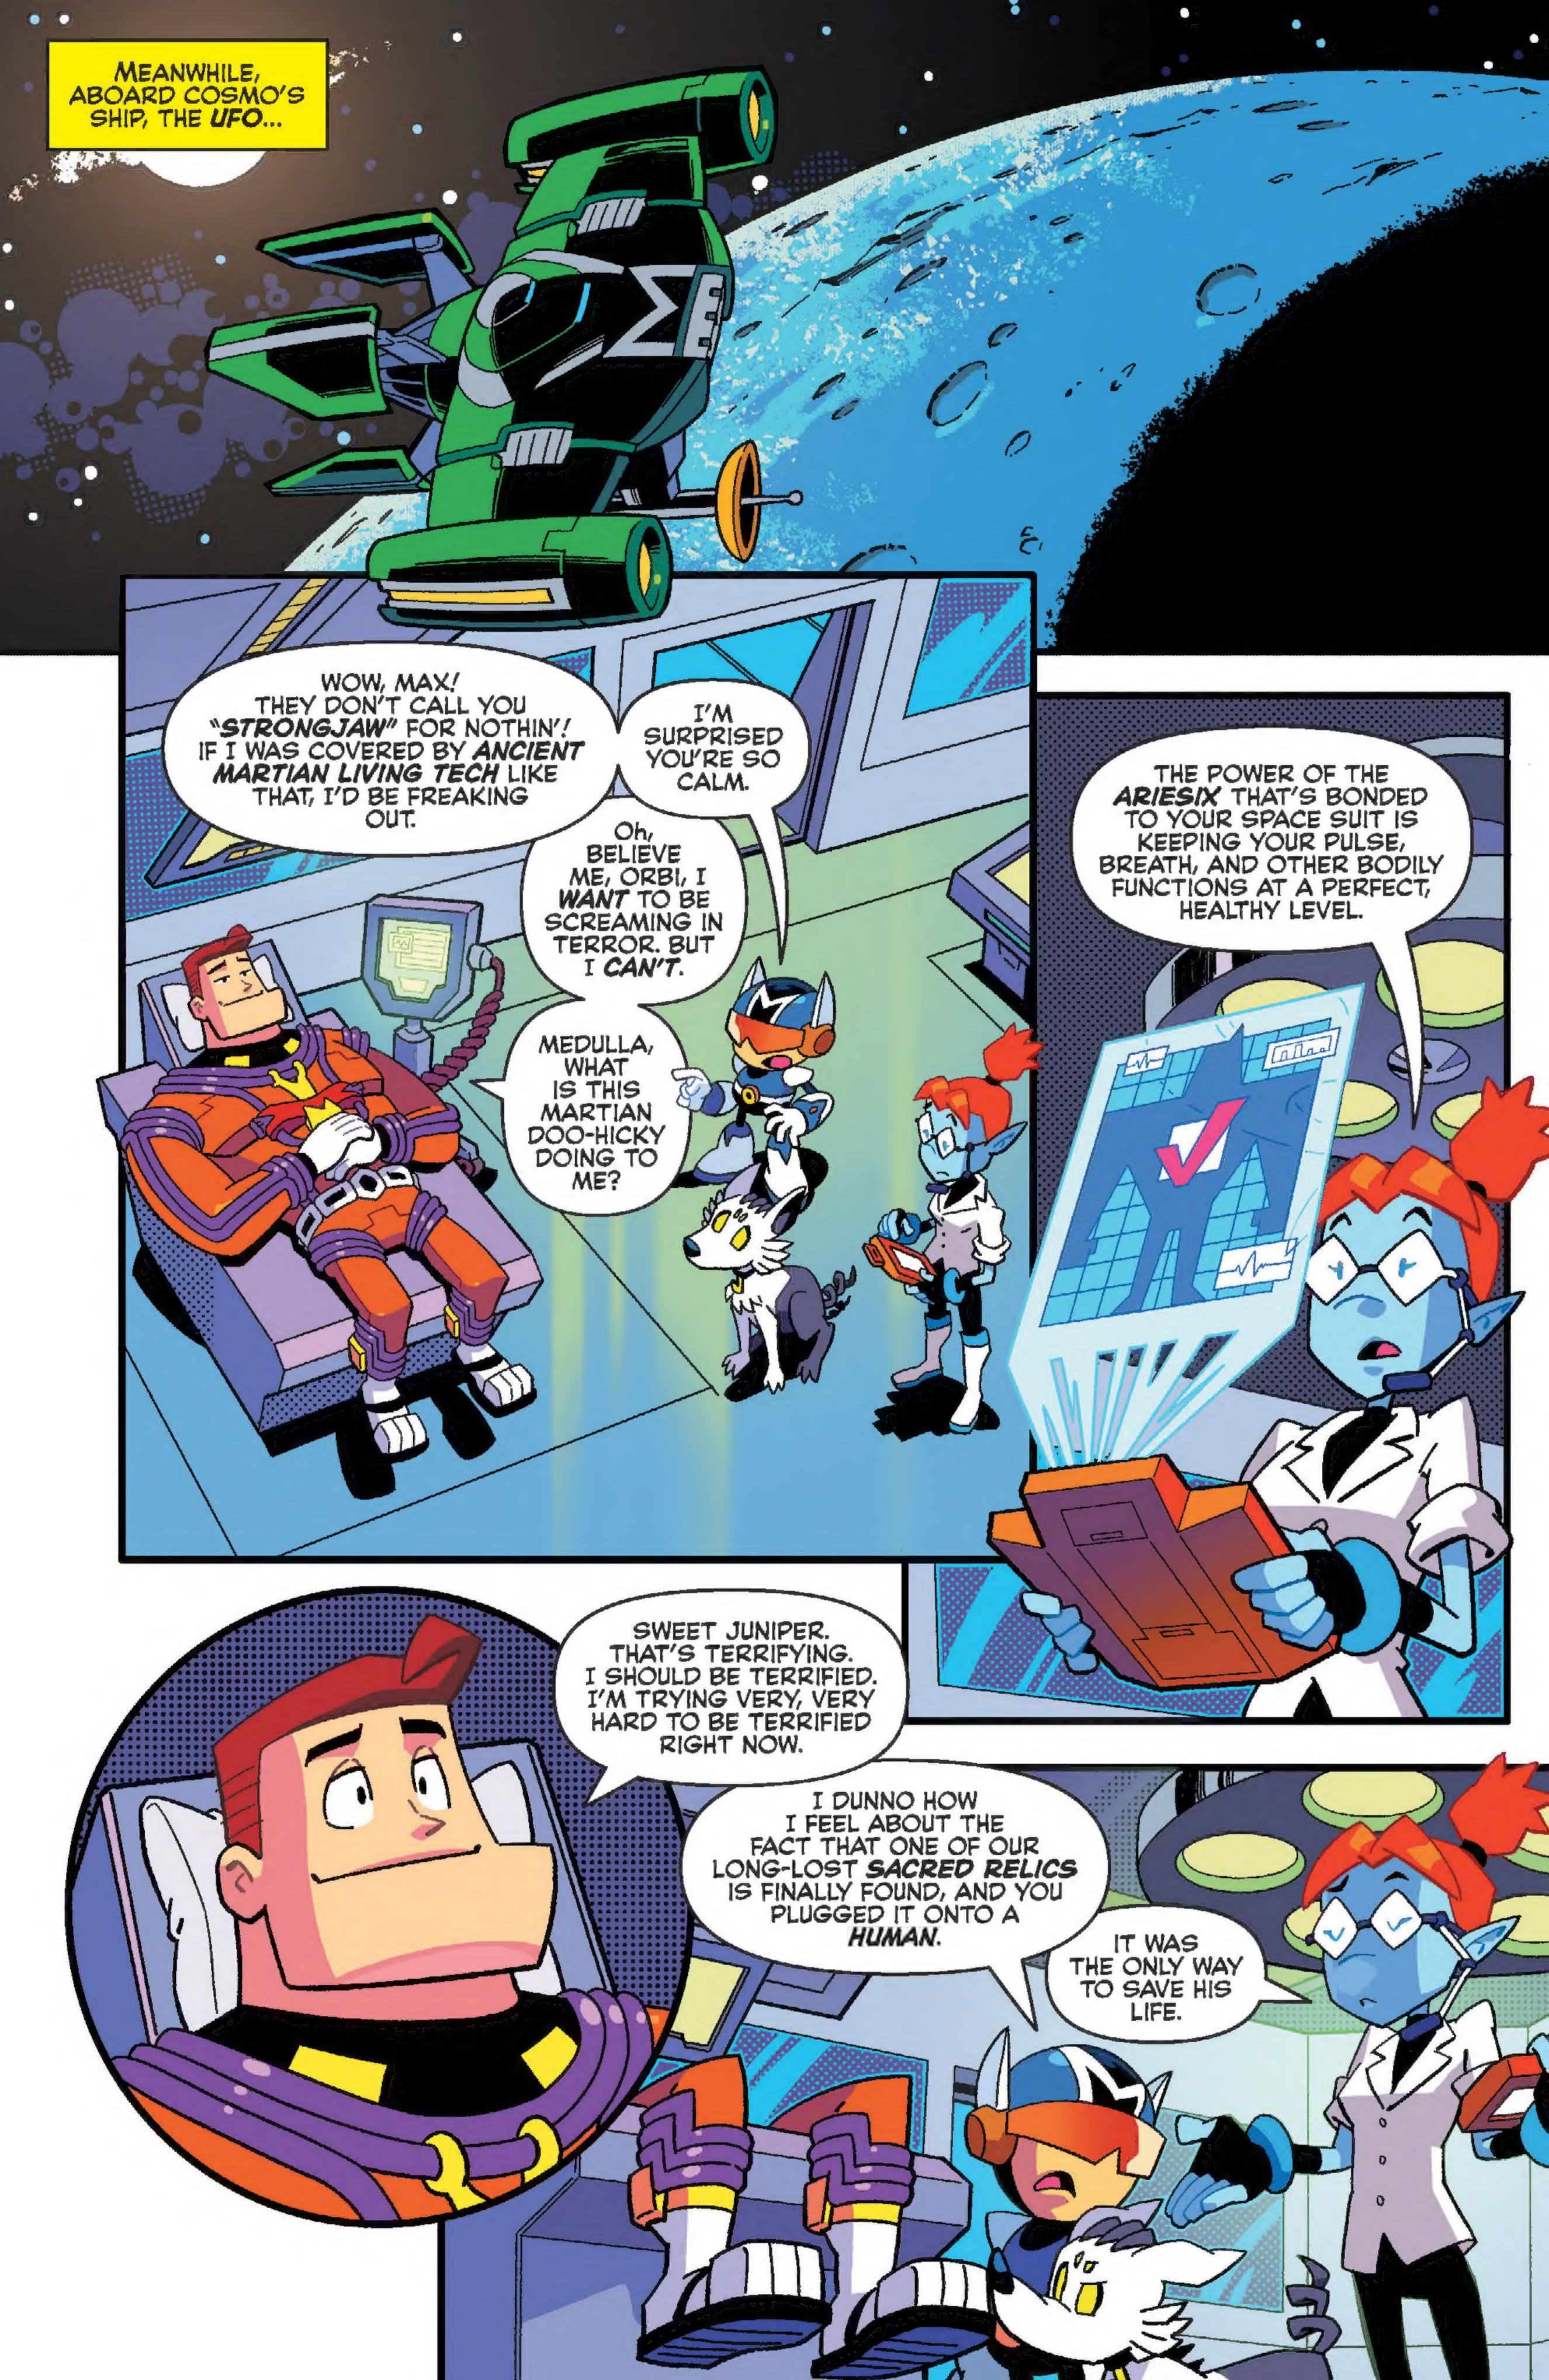

Before retreating, Shih shattered Max's space helmet, leaving the human hero in mortal danger!

Luckily, Cosmo's eccentric science wiz crewmate Medulla took immediate action and bonded the Martian Relic to Max's suit, stabilizing him for the time being...

N.

Cosmo and his team are on a mission to find the mysterious Martian Relics! The crew hopes that they can finally put an end to the evil antics of the Venusian army—but what will Cosmo do when he learns that the final relic resides in the one place they don't dare to enter... the castle of Queen Hesper on Venus?!